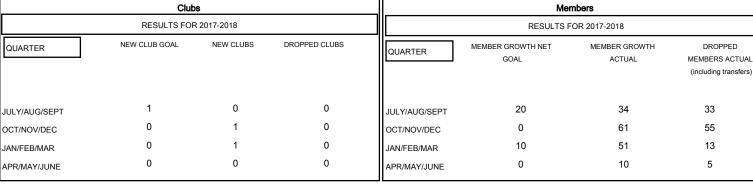

## MONTHLY MEMBERSHIP PROGRESS REPORT

## District 20 K2

Results as of: 04/30/2018

## MAHESH CHITNIS **LOCATION NEW YORK GMT CA** Clubs Members



## GOALS AND ACTUAL NEW CLUBS CUMULATIVE







| -■-   | MEMBER GROWTH NET GOAL      |   |
|-------|-----------------------------|---|
| - • - | MEMBER GROWTH ACTUAL        |   |
| - 🛦 - | LAST YEAR MEMBERSHIP ACTUAL |   |
|       |                             |   |
|       |                             |   |
|       |                             | _ |

| DROPPED CLUBS: 0 |     |
|------------------|-----|
| DROPPED MEMBERS  |     |
| DECEASED         | 11  |
| CLUB CANCELLED   | 0   |
| OTHER            | 92  |
| TOTAL            | 103 |

| 27 CLUBS OF 37 ADDED 1 OR MORE |  |
|--------------------------------|--|
| NEW MEMBERS                    |  |
|                                |  |
|                                |  |
|                                |  |

| Women Percentage Fis