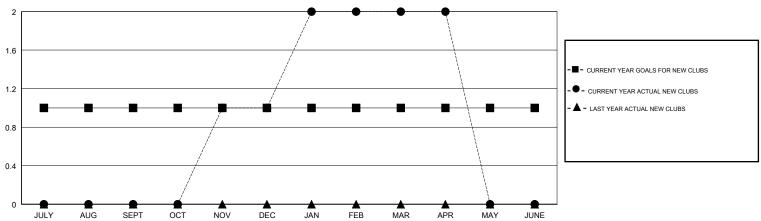

## MONTHLY MEMBERSHIP PROGRESS REPORT

## District 20 K2

Results as of: 04/30/2018

## MAHESH CHITNIS **LOCATION NEW YORK GMT CA** Clubs Members



## GOALS AND ACTUAL NEW CLUBS CUMULATIVE







| -■-   | MEMBER GROWTH NET GOAL      |   |
|-------|-----------------------------|---|
| - • - | MEMBER GROWTH ACTUAL        |   |
| - 🛦 - | LAST YEAR MEMBERSHIP ACTUAL |   |
|       |                             |   |
|       |                             |   |
|       |                             | _ |

| DROPPED CLUBS: 0 |     |
|------------------|-----|
| DROPPED MEMBERS  |     |
| DECEASED         | 11  |
| CLUB CANCELLED   | 0   |
| OTHER            | 92  |
| TOTAL            | 103 |

| 27 CLUBS OF 37 ADDED 1 OR MORE |  |
|--------------------------------|--|
| NEW MEMBERS                    |  |
|                                |  |
|                                |  |
|                                |  |

| Women Percentage Fiscal Year Goal: 10% |
|----------------------