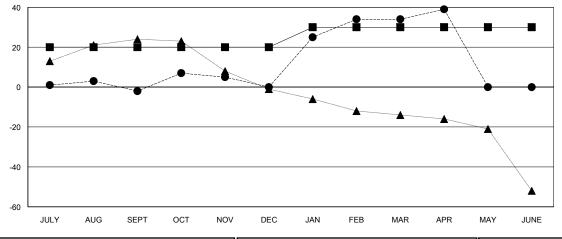

## GOALS AND ACTUAL NEW CLUBS CUMULATIVE

| -■-   | MEMBER GROWTH NET GOAL      |   |
|-------|-----------------------------|---|
| - • - | MEMBER GROWTH ACTUAL        |   |
| - 🛦 - | LAST YEAR MEMBERSHIP ACTUAL |   |
|       |                             |   |
|       |                             |   |
|       |                             | _ |